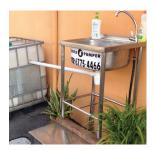

## Hand Wash Station MOBILE AND HANDY

## **Accessories:**

- ☑ Hands-free Hand Wash Basin

## **Specifications:**

☑ Dimensions: 1.57m (H) X 0.45m (W) X 0.56m (L)

**WE SUPPLY BOTH FRESH & NON-POTABLE** WATER (CUSTOMISED) TO YOUR REQUIREMENT

SUITABLE FOR ANY EVENT OR SITE WHICH REQUIRES LARGE RESERVES OF CLEAN WATER FOR VARIOUS USES, WE **RECOMMEND PLACING IT AT A CENTRAL OR STORAGE AREA** 