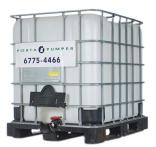

#### **Accessories:**

☑ Up to 1000L per tank ☑ Tap & Valve Extension

## **Optional:**

✓ Water Tank Stand

☑ Holding Tank

#### **Specifications:**

☑ Dimensions: 1.16m (H) X 1.00m (W) X 1.20m (L)

# Water Tanks / Holding Tanks / Sink