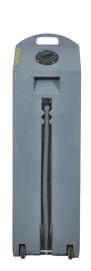

## Hand Wash Station MOBILE AND HANDY

## **Specifications:**

☑ Dimensions: 1.57m (H) X 0.45m (W) X 0.56m (L)

**WE SUPPLY BOTH FRESH & NON-POTABLE** WATER (CUSTOMISED) TO YOUR REQUIREMENT

SUITABLE FOR ANY EVENT OR SITE WHICH REQUIRES LARGE RESERVES OF CLEAN WATER FOR VARIOUS USES, WE **RECOMMEND PLACING IT AT A CENTRAL OR STORAGE AREA** 