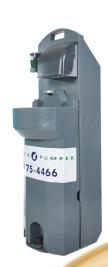

## Hand Wash Station MOBILE AND HANDY

## **Accessories:**

- ☑ Hands-free Hand Wash Basin

## **Specifications:**

☑ Dimensions: 1.57m (H) X 0.45m (W) X 0.56m (L)

**WE SUPPLY BOTH FRESH & NON-POTABLE** WATER (CUSTOMISED) TO YOUR REQUIREMENT

SUITABLE FOR ANY EVENT OR SITE WHICH REQUIRES LARGE RESERVES OF CLEAN WATER FOR VARIOUS USES, WE **RECOMMEND PLACING IT AT A CENTRAL OR STORAGE AREA** 