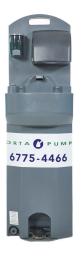

## Hand Wash Station MOBILE AND HANDY

## **Accessories:**

- ☑ Hands-free Hand Wash Basin

## **Specifications:**

☑ Dimensions: 1.57m (H) X 0.45m (W) X 0.56m (L)

**WE SUPPLY BOTH FRESH & NON-POTABLE** WATER (CUSTOMISED) TO YOUR REQUIREMENT

SUITABLE FOR ANY EVENT OR SITE WHICH REQUIRES LARGE RESERVES OF CLEAN WATER FOR VARIOUS USES, WE **RECOMMEND PLACING IT AT A CENTRAL OR STORAGE AREA** 